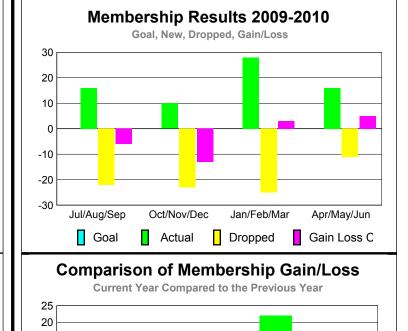

#### **CLUBS Club** Results Clubs 2008-2009 2009-2010 New Actual Actual Gain/ Gain/ Club New **Dropped** Loss of Loss of Month Goal Clubs Clubs Clubs Clubs Jul/Aug/Sep 0 0 0 -1 -1 Oct/Nov/Dec 0 0 0 0 0 Jan/Feb/Mar 0 0 0 Apr/May/Jun 0 0 0 0 n

## **Club Results 2009-2010** Goal, New, Dropped, Gain/Loss -0 -0.2 -0.4 -0.6 -0.8 Jul/Aug/Sep Oct/Nov/Dec Jan/Feb/Mar Others Goal Actual Dropped Gain Loss C

#### YTD Status Quo Clubs 2009-2010

| <u> </u>    |                                        |                              |                                  |                                 |                                 |
|-------------|----------------------------------------|------------------------------|----------------------------------|---------------------------------|---------------------------------|
|             | <u>Membership</u> Results<br>2009-2010 |                              |                                  |                                 | <u>Membership</u><br>2008-2009  |
| Month       | Net<br>Memb<br><u>Goal</u>             | Actual<br>New<br><u>Memb</u> | Actual<br>Dropped<br><u>Memb</u> | Gain/<br>Loss of<br><u>Memb</u> | Gain/<br>Loss of<br><u>Memb</u> |
| Jul/Aug/Sep | 0                                      | 16                           | -22                              | -6                              | -15                             |
| Oct/Nov/Dec | 0                                      | 10                           | -23                              | -13                             | -7                              |
| Jan/Feb/Mar | 0                                      | 28                           | -25                              | 3                               | 22                              |
| Apr/May/Jun | 0                                      | 16                           | -11                              | 5                               | -7                              |
| Totals      | 0                                      | 70                           | -81                              | -11                             | -7                              |