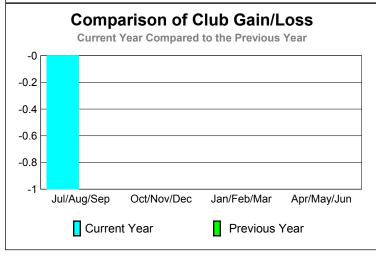

#### **CLUBS Club** Results Clubs 2008-2009 2009-2010 New Actual Actual Gain/ Gain/ Club New **Dropped** Loss of Loss of Month Goal Clubs Clubs Clubs Clubs Jul/Aug/Sep 0 0 0 -1 -1 Oct/Nov/Dec 0 0 0 0 0 Jan/Feb/Mar 0 0 0 Apr/May/Jun 0 0 0 0 n