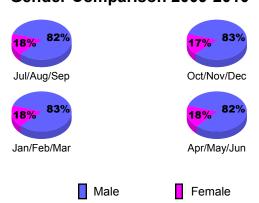

# **Gender Comparison 2009-2010**

Jan/Feb/Mar

Previous Year

Apr/May/Jun

Oct/Nov/Dec